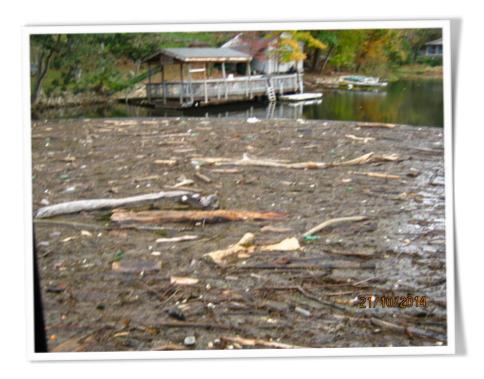

These dedicated few evolved into a major operation through the dedicated efforts of many volunteers and partners. In 2012 our current effort included a four person crew working

with 2 barges holding roll-off dumpsters, a conveyor sitting atop a third barge, small salvage boat, and a small v-hull fishing boat. The crew worked in the water with chain saws clearing woody debris and trash from the shore. The majority of debris was harvested by an excavator operating on barges. Smaller debris is pushed onto a conveyor which loaded it into roll off containers. Trash, tires, and other objects are raked out, picked up and bagged, and transported to county landfill facilities provided by Pulaski County.

### 2019 Clean Up Operations:

2019 showed to be good collection year as the lake benefited from our efforts with less debris. FOCL did experience some issues with crew turnover having some obtain other jobs. FOCL feels that, moving forward, pay increases are needed to hire quality crew and keep retention at a higher level.