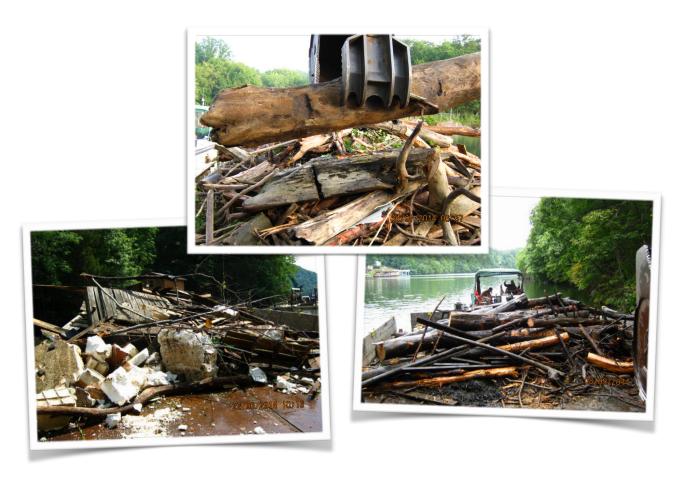

These dedicated few evolved into a major operation through the dedicated efforts of many volunteers and partners. In 2012 our current effort included a four person crew working

with 2 barges holding roll-off dumpsters, a conveyor sitting atop a third barge, small salvage boat, and a small v-hull fishing boat. The crew worked in the water with chain saws clearing woody debris and trash from the shore. The majority of debris was harvested by an excavator operating on barges. Smaller debris is pushed onto a conveyor which loaded it into roll off containers. Trash, tires, and other objects are raked out, picked up and bagged, and transported to county landfill facilities provided by Pulaski County.

# 2019 Clean Up Work:

FOCL started the year in discussion with Pulaski County regarding obtaining a newer or second roll-off truck due to numerous mechanical failures on the current one. In April, FOCL began to clean up and ready the burn area at Big Hole Hollow for the season. A significant delay in starting clean up work was attributed to repairs needed and sparse availability of parts for the 1984 push boat. Our goal was to have a backup for all equipment and to be able to run two crews when there are high flows and major debris events. The push boat continued to need major repairs including continuous transmission issues.

FOCL again was able to successfully conduct clean up operations above Lowman's Ferry Bridge to Allisonia.

Continuous regraded of stone was needed to the road into Big Hole Hollow as it becomes impassable with excessive rains each year. The burning of the debris field at Big Hole Hollow is scheduled for the first part of January 2020.