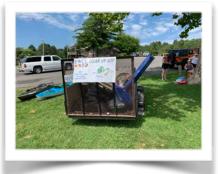

### 2019 All Lake Clean Up Day:

All Lake Clean Up Day was coupled with our Annual Meeting to boost participation in the event. Prizes were rewarded for the more unusual finds. FOCL, along with volunteers, collected close to 80 bags of trash, various dock floating containers, styrofoam pieces, chairs, and a chicken coup. FOCL has set a tentative date of June 27th, 2020 for this year's all lake clean up day.

Our newest board member Todd Brewster, along with co-workers from Kollmorgen, conducted another successful clean up day. We hope this will start to open the doors to more businesses in the New River Valley participating in these events.