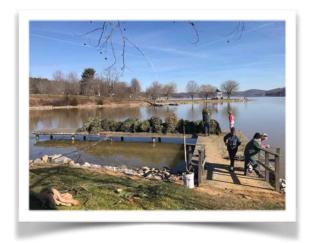

#### 2020 Christmas for the Fishes:

Over 30 volunteers converged on the Claytor Lake State Park to help the Virginia Department of Game and Inland Fisheries' John Copeland in the annual Christmas For the Fishes Program. Support from The Friends of Claytor Lake, Virginia Department of Conservation and Recreation, and Appalachian Power helped build new fish habitat from an amazing 455 donated Christmas Trees. All the created habitat was distributed in areas of the lake surround the Claytor Lake State Park.