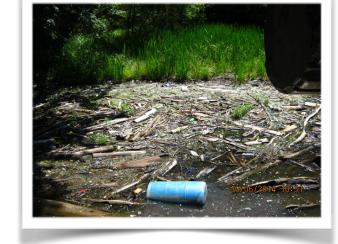

These dedicated few evolved into a major operation through the dedicated efforts of many volunteers and partners. In 2012 our current effort included a four person crew working

with 2 barges holding roll-off dumpsters, a conveyor sitting atop a third barge, small salvage boat, and a small v-hull fishing boat. The crew worked in the water with chain saws clearing woody debris and trash from the shore. The majority of debris was harvested by an excavator operating on barges. Smaller debris is pushed onto a conveyor which loaded it into roll off containers. Trash, tires, and other objects are raked out, picked up and bagged, and transported to county landfill facilities provided by Pulaski County.

Clean up is funded from many sources including Pulaski County, American Electric Power, and FOCL donations from a variety of sources. Clean up at Claytor Lake serves 2100 lake affected residents along with the estimated 453,743 visitors to the Claytor Lake State Park and public boat landings plus those from private marinas annually. The average dumpster roll-off weighs an estimated minimum of 15 tons with water logged woody debris. In addition, 100 trash bags equals a full roll-off at an estimated 4-5 tons.