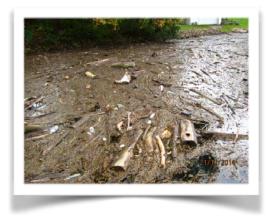

These dedicated few evolved into a major operation through the dedicated efforts of many volunteers and partners. In 2012 our current effort included a four person crew working

with 2 barges holding roll-off dumpsters, a conveyor sitting atop a third barge, small salvage boat, and a small v-hull fishing boat. The crew worked in the water with chain saws clearing woody debris and trash from the shore. The majority of debris was harvested by an excavator operating on barges. Smaller debris is pushed onto a conveyor which loaded it into roll off containers. Trash, tires, and other objects are raked out, picked up and bagged, and transported to county landfill facilities provided by Pulaski County.

Clean up is funded from many sources including Pulaski County, American Electric Power, and FOCL donations from a variety of sources. Clean up at Claytor Lake serves 2100 lake affected residents along with the estimated 453,743 visitors to the Claytor Lake State Park and public boat landings plus those from private marinas annually. The average dumpster roll-off weighs an estimated minimum of 15 tons with water logged woody debris. In addition, 100 trash bags equals a full roll-off at an estimated 4-5 tons.