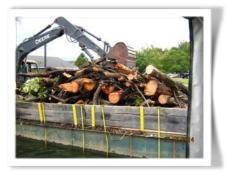

These dedicated few evolved into a major operation through the dedicated efforts of many volunteers and partners. In 2012 our current effort included a four person crew working

with 2 barges holding roll-off dumpsters, a conveyor sitting atop a third barge, small salvage boat, and a small v-hull fishing boat. The crew worked in the water with chain saws clearing woody debris and trash from the shore. The majority of debris was harvested by an excavator operating on barges. Smaller debris is pushed onto a conveyor which loaded it into roll off containers. Trash, tires, and other objects are raked out, picked up and bagged, and transported to county landfill facilities provided by Pulaski County.

| Roll Off Loads of Woody Debris | 248.5 |
|--------------------------------|-------|
| Bags of Trash                  | 249   |
| Tires/Wheels                   | 55    |
| 55 Gallon Barrels              | 18    |
| Docks                          | 9     |
| Tractor Tire                   | 1     |
| Freezer                        | 1     |