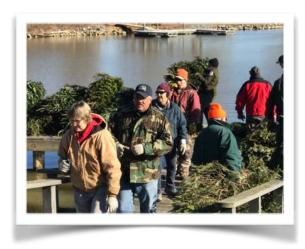

#### 2020 Christmas for the Fishes:

Over 30 volunteers converged on the Claytor Lake State Park to help the Virginia Department of Game and Inland Fisheries' John Copeland in the annual Christmas For the Fishes Program. Support from The Friends of Claytor Lake, Virginia Department of Conservation and Recreation, and Appalachian Power helped build new fish habitat from an amazing 455 donated Christmas Trees. All the created habitat was distributed in areas of the lake surround the Claytor Lake State Park.