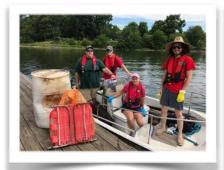

### 2019 Clean Up Operations:

2019 showed to be good collection year as the lake benefited from our efforts with less debris. FOCL did experience some issues with crew turnover having some obtain other jobs. FOCL feels that, moving forward, pay increases are needed to hire quality crew and keep retention at a higher level.

### 2019 All Lake Clean Up Day:

All Lake Clean Up Day was coupled with our Annual Meeting to boost participation in the event. Prizes were rewarded for the more unusual finds. FOCL, along with volunteers, collected close to 80 bags of trash, various dock floating containers, styrofoam pieces, chairs, and a chicken coup. FOCL has set a tentative date of June 27th, 2020 for this year's all lake clean up day.