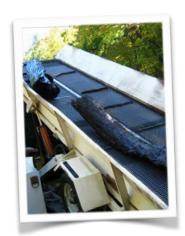

These dedicated few evolved into a major operation through the dedicated efforts of many volunteers and partners. In 2012 our current effort included a four person crew working

with 2 barges holding roll-off dumpsters, a conveyor sitting atop a third barge, small salvage boat, and a small v-hull fishing boat. The crew worked in the water with chain saws clearing woody debris and trash from the shore. The majority of debris was harvested by an excavator operating on barges. Smaller debris is pushed onto a conveyor which loaded it into roll off containers. Trash, tires, and other objects are raked out, picked up and bagged, and transported to county landfill facilities provided by Pulaski County.

# 2019 Clean Up Work:

FOCL started the year in discussion with Pulaski County regarding obtaining a newer or second roll-off truck due to numerous mechanical failures on the current one. In April, FOCL began to clean up and ready the burn area at Big Hole Hollow for the season. A significant delay in starting clean up work was attributed to repairs needed and sparse availability of parts for the 1984 push boat. Our goal was to have a backup for all equipment and to be able to run two crews when there are high flows and major debris events. The push boat continued to need major repairs including continuous transmission issues.