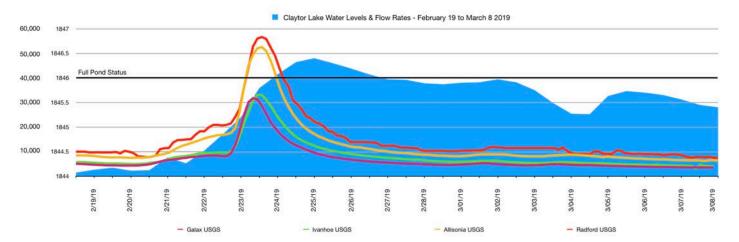

e Across Lake from Cabin Land        | 2.5      |          |        |         |       |                           |
| 104 | 30-0ct | 24               | Shoreline Across Lake from Cabin Land        | 3        |          | 10     | 7       | 1     |                           |
| 105 |        |                  |                                              |          |          |        |         |       |                           |
| 106 |        |                  |                                              |          |          |        |         |       |                           |
| 107 |        |                  | TOTALS                                       | 248.5    | 55       | 249    | 18      | 6     | 1 tractor tire; 1 freezer |

## 2019 High Flow Event

## February 2019